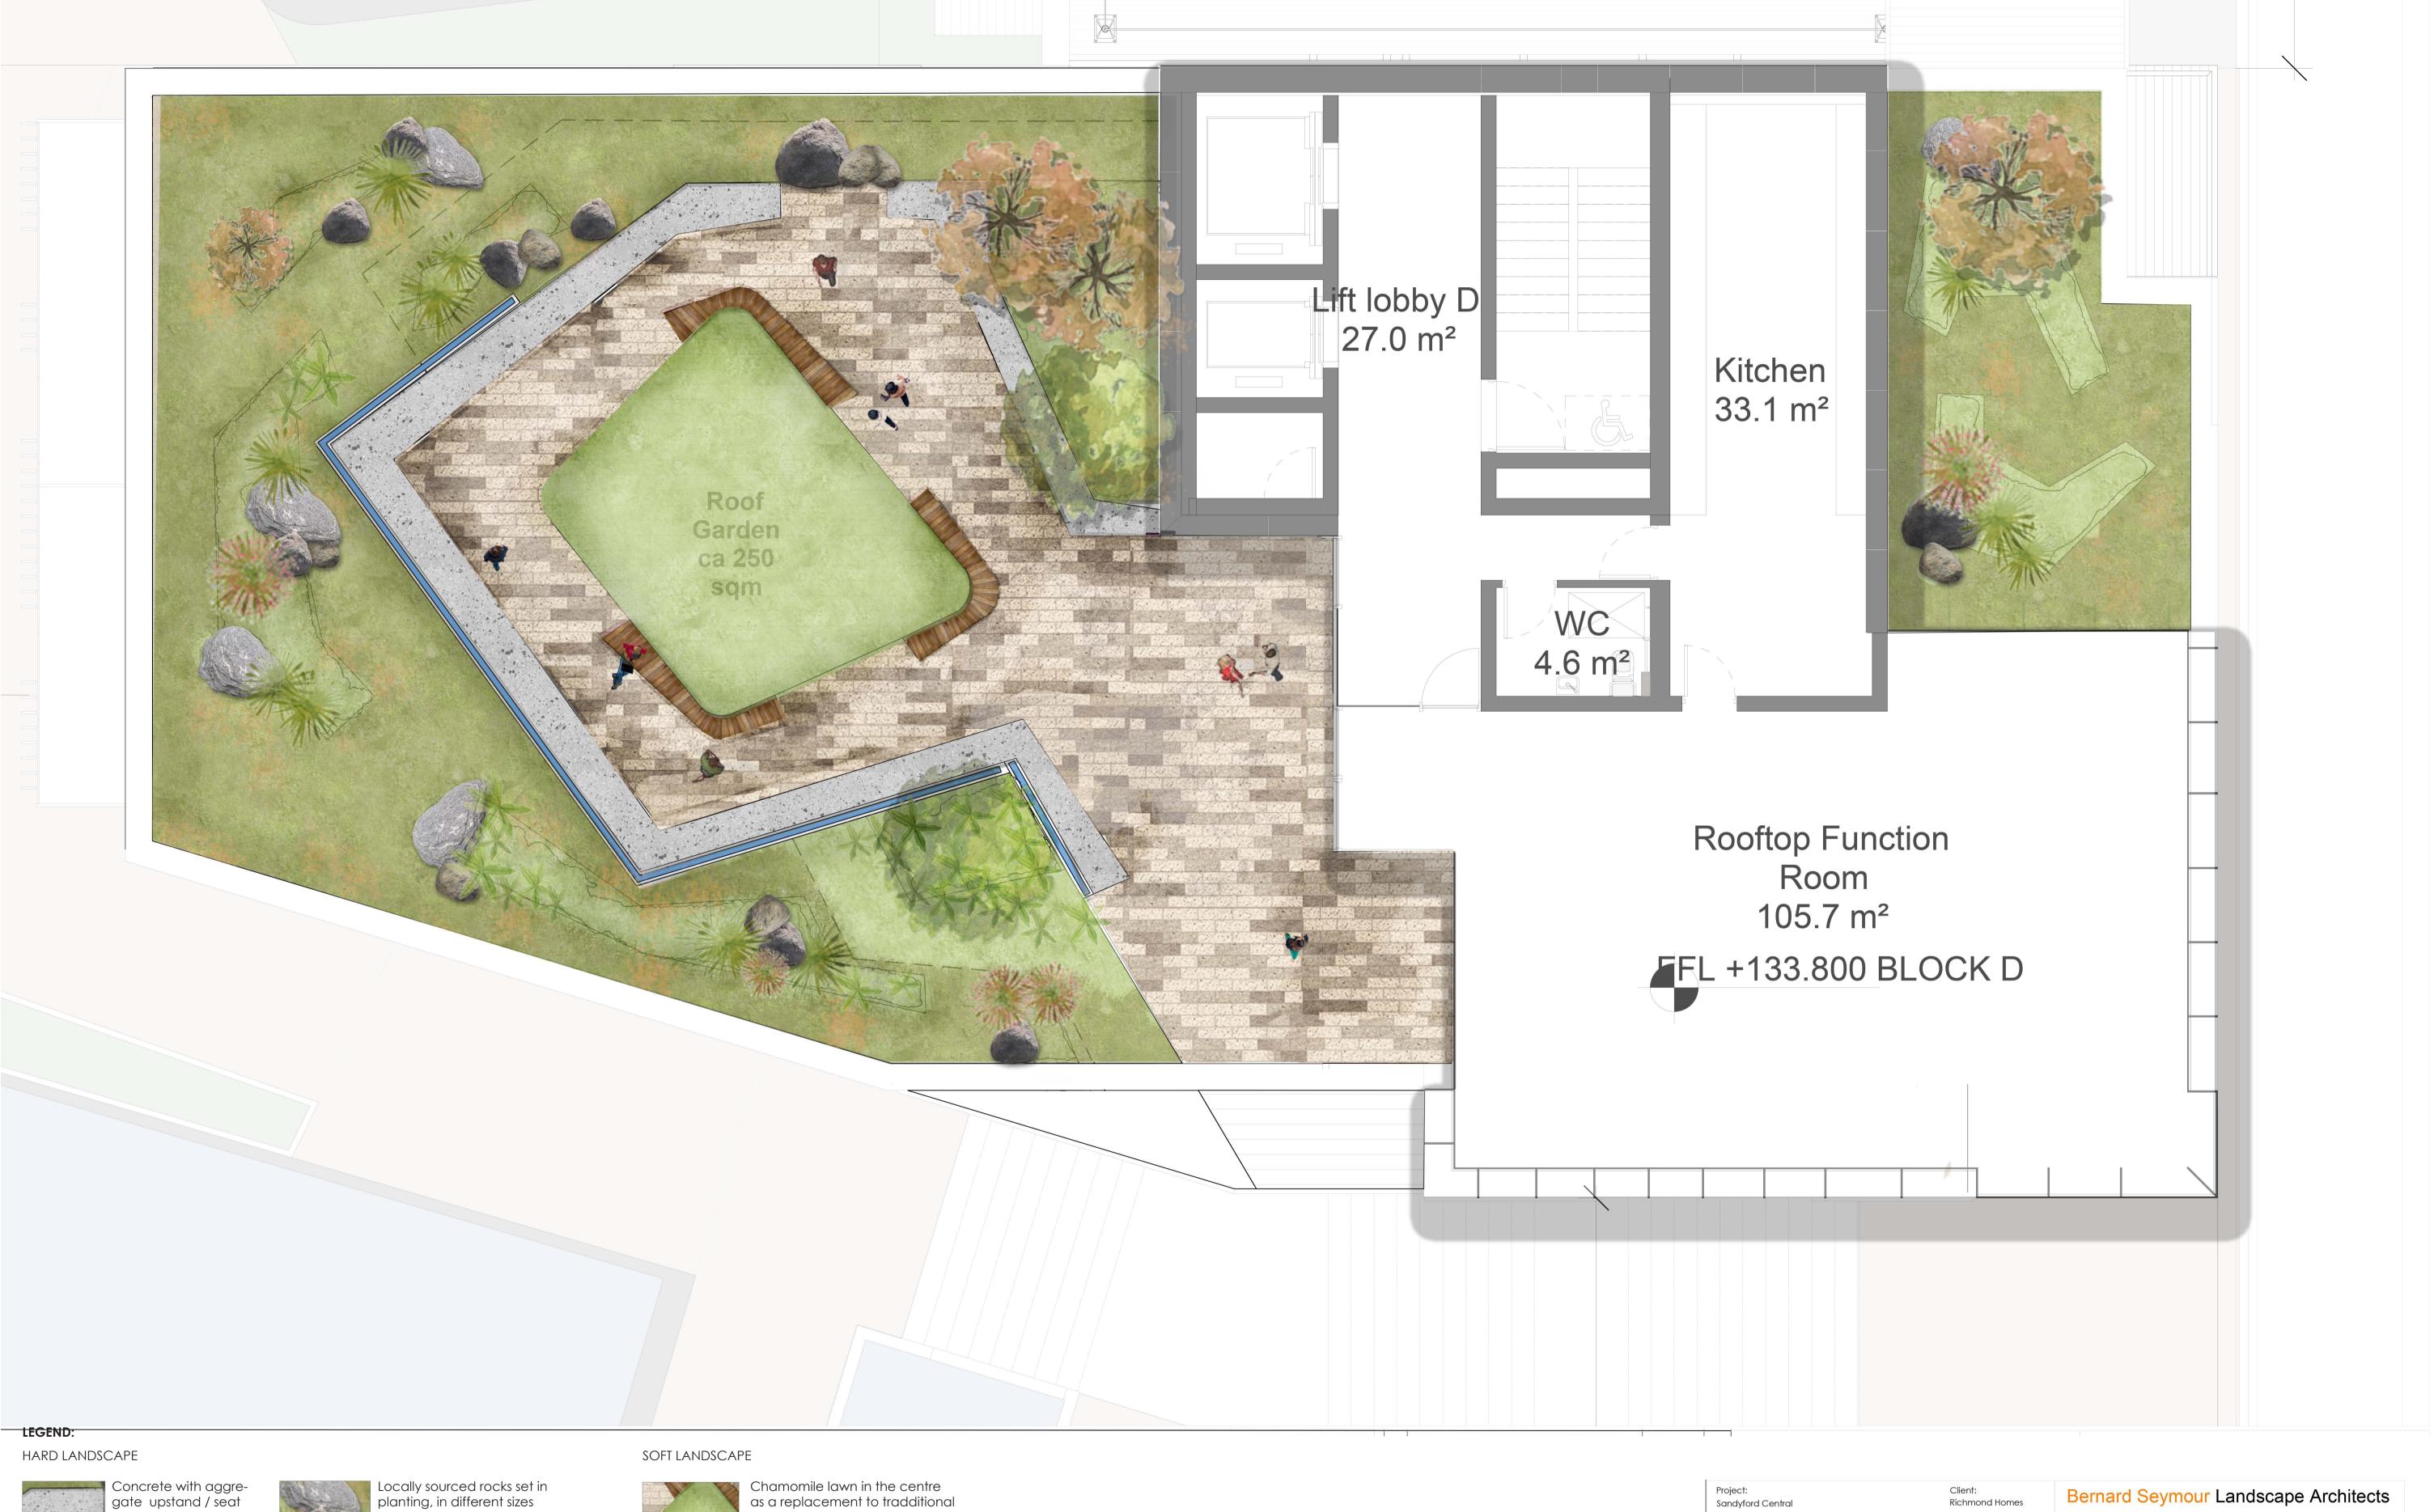

Bespoke timber bench to frame/protect planting

3 different tones

High quality granite paving in

Chamomile lawn in the centre as a replacement to tradditiona lawn, requires very little maintenance

Sedum planting in lightweight soil

Soil mounds in the sedum planting to allow for taller herabaceous and grasses planting

Multi stem tree planting, such as Eucryphia glutinosa, Acer palmatum. Planted in aluminium raised planter.

Multi stem tree planting, such as Eucryphia glutinosa, Acer palmatum. Planted in aluminium raised planter.